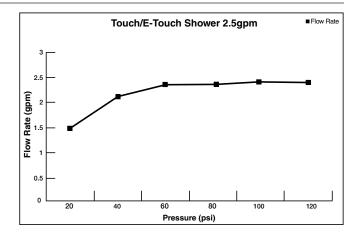

## **PRODUCT FEATURES:**

Pressure Compensating Flow Control Device:
Provides consistent flow over a wide pressure range.

**Variety of Spray Functions:** Allows the user to select the spray function best suited to their needs.