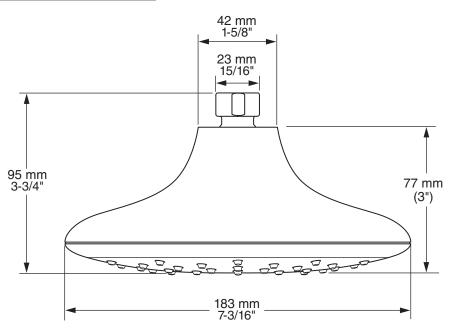

#### **GENERAL DESCRIPTION:**

Showerhead adjusts from Drench to Sensitive to Jet to Massage. Permanent built-in compensating flow control device. 2.5 gpm/9.5 L/min. maximum flow rate.